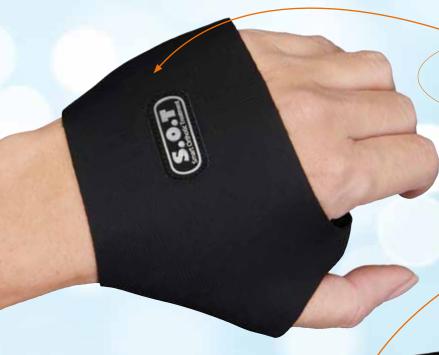

## S.O.T THUMB ORTHOSIS

Positions the thumb in an optimal resting position.

Soft yet compressing textile cover with no hard seams or edging.

Molded and shaped palmar section with aluminum reinforcement to support the thumb in an optimal resting position.

### S.O.T THUMB ORTHOSIS

is a completely new anatomically shaped orthosis for thumb and palm.