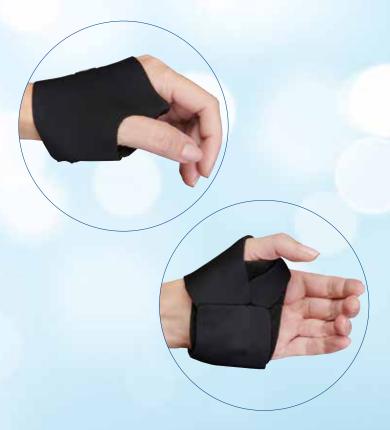

## S.O.T THUMB ORTHOSIS

Positions the thumb in an optimal resting position.

Soft yet compressing textile cover with no hard seams or edging.

Molded and shaped palmar section with aluminum reinforcement to support the thumb in an optimal resting position.

#### LIMIT MOVEMENT

- Adjustable aluminum core can easily be customized/formed to fit individual anatomy
- Can be adjusted as the contracture changes
- Place in laundry bag, with cover attached, and machine wash at 104°F
- Excellent alternative to custom made thumb orthosis