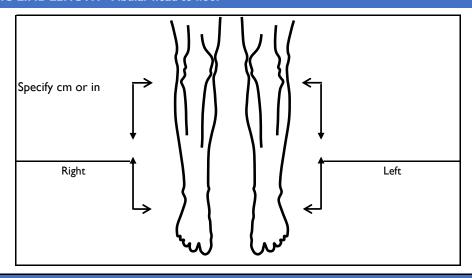

|                       |                |              |                    |               |  |  |
| 0                                                                                                                                                   | No                                     | Cont'd                                                                                                                                                                                                |                       |                |              |                    |               |  |  |

# CARBON FOOT PLATE ONLY (Requires tracing of foot or shoe insert)

| 0 | Left  | Qty |  |
|---|-------|-----|--|
| 0 | Right | Qty |  |

## STANDING LIMB LENGTH - Fibular head to floor



#### SAGITTAL PLANE CALCANEAL INCLINATION ANGLE



### FRONTAL PLANE CALCANEAL INVERSION-EVERSION





#### **SPECIAL INSTRUCTIONS:**