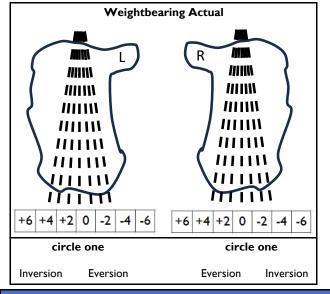

|  |  |
| 0                                                                                                                                                   | No                                     | Cont'd                                                                                                                                                                                                |                       |                |              |                    |               |  |  |

# CARBON FOOT PLATE ONLY (Requires tracing of foot or shoe insert)

| 0 | Left  | Qty |  |
|---|-------|-----|--|
| 0 | Right | Qty |  |

## STANDING LIMB LENGTH - Fibular head to floor



#### SAGITTAL PLANE CALCANEAL INCLINATION ANGLE



### FRONTAL PLANE CALCANEAL INVERSION-EVERSION





#### **SPECIAL INSTRUCTIONS:**