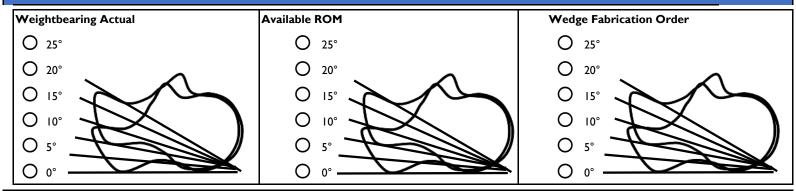

|              |                    |               |  |  |
| 0                                                                                                                                                   | No                                     | Cont'd                                                                                                                                                                                                |                       |                |              |                    |               |  |  |

# CARBON FOOT PLATE ONLY (Requires tracing of foot or shoe insert)

| 0 | Left  | Qty |  |
|---|-------|-----|--|
| 0 | Right | Qty |  |

## STANDING LIMB LENGTH - Fibular head to floor



#### SAGITTAL PLANE CALCANEAL INCLINATION ANGLE



### FRONTAL PLANE CALCANEAL INVERSION-EVERSION





#### **SPECIAL INSTRUCTIONS:**