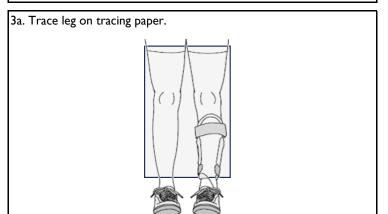

|
|                           | BIL Accompany Add Add City  Both Knees  Shemory foam intering activity level. | BILL TO: O S Acct #: Name: Address: Address 2: City, State, Zip Code:  Both Knees  Shoe Size: (us  emory foam interface for patients requiring activity level.  x sleeve to cover the AFO (Recommend | BILL TO: O Same as Ship To  Acct #: Name: Address 2: City, State, Zip Code:  Both Knees  Shoe Size: (used as a guide to help determine activity level.  x sleeve to cover the AFO (Recommended for venous insufficiency)  Right Foot  Standard (5-7 degree |

## PREPARE PATIENT FOR FITTING & LEG TRACING











## SPECIAL INSTRUCTIONS: