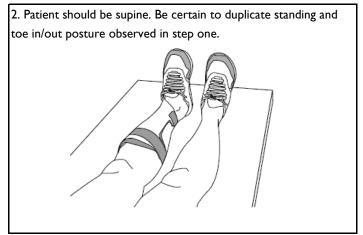

|
|                           | BIL Accompany Add Add City  Both Knees  Shemory foam intering activity level. | BILL TO: O S Acct #: Name: Address: Address 2: City, State, Zip Code:  Both Knees  Shoe Size: (us  emory foam interface for patients requiring activity level.  x sleeve to cover the AFO (Recommend | BILL TO: O Same as Ship To  Acct #: Name: Address 2: City, State, Zip Code:  Both Knees  Shoe Size: (used as a guide to help determine activity level.  x sleeve to cover the AFO (Recommended for venous insufficiency)  Right Foot  Standard (5-7 degree |

## PREPARE PATIENT FOR FITTING & LEG TRACING











## SPECIAL INSTRUCTIONS: