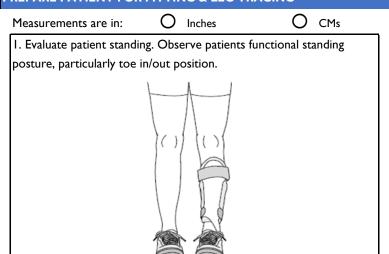

|
|                           | BIL Accompany Add Add City  Both Knees  Shemory foam intering activity level. | BILL TO: O S Acct #: Name: Address: Address 2: City, State, Zip Code:  Both Knees  Shoe Size: (us  emory foam interface for patients requiring activity level.  x sleeve to cover the AFO (Recommend | BILL TO: O Same as Ship To  Acct #: Name: Address 2: City, State, Zip Code:  Both Knees  Shoe Size: (used as a guide to help determine activity level.  x sleeve to cover the AFO (Recommended for venous insufficiency)  Right Foot  Standard (5-7 degree |

## PREPARE PATIENT FOR FITTING & LEG TRACING











## SPECIAL INSTRUCTIONS: