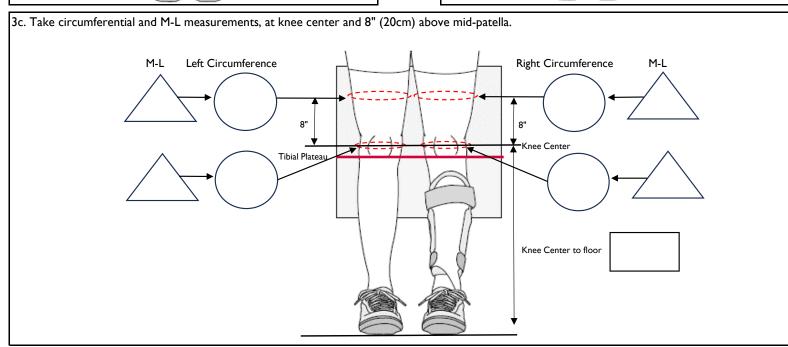

|
|                           | BIL Accompany Add Add City  Both Knees  Shemory foam intering activity level. | BILL TO: O S Acct #: Name: Address: Address 2: City, State, Zip Code:  Both Knees  Shoe Size: (us  emory foam interface for patients requiring activity level.  x sleeve to cover the AFO (Recommend | BILL TO: O Same as Ship To  Acct #: Name: Address 2: City, State, Zip Code:  Both Knees  Shoe Size: (used as a guide to help determine activity level.  x sleeve to cover the AFO (Recommended for venous insufficiency)  Right Foot  Standard (5-7 degree |

## PREPARE PATIENT FOR FITTING & LEG TRACING











## SPECIAL INSTRUCTIONS: