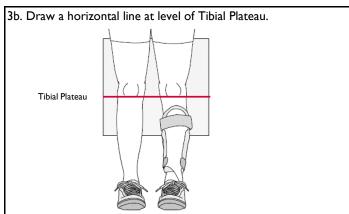

|
|                           | BIL Accompany Add Add City  Both Knees  Shemory foam intering activity level. | BILL TO: O S Acct #: Name: Address: Address 2: City, State, Zip Code:  Both Knees  Shoe Size: (us  emory foam interface for patients requiring activity level.  x sleeve to cover the AFO (Recommend | BILL TO: O Same as Ship To  Acct #: Name: Address 2: City, State, Zip Code:  Both Knees  Shoe Size: (used as a guide to help determine activity level.  x sleeve to cover the AFO (Recommended for venous insufficiency)  Right Foot  Standard (5-7 degree |

## PREPARE PATIENT FOR FITTING & LEG TRACING











## SPECIAL INSTRUCTIONS: